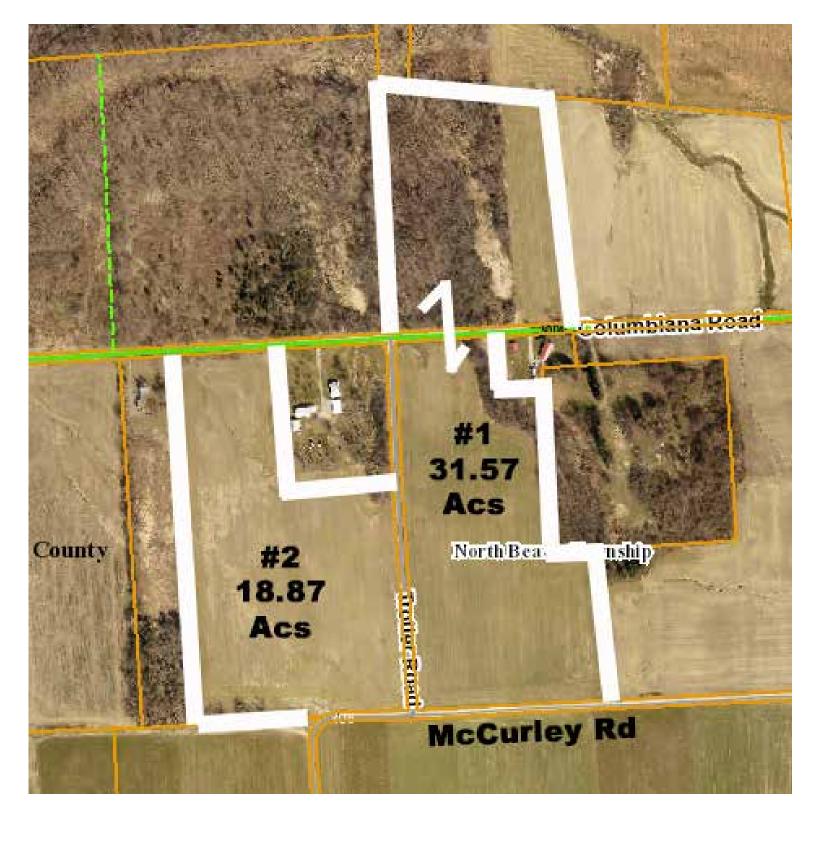

### **ATTENTION FARMERS – LANDSEEKERS – INVESTORS**

52 Acres Total - Two Adjoining Land Tracts – Over 40 Tillable Acres Mohawk Area Schools - Lays Really Nice - North Beaver Twp. Lawrence Co. – Enon Valley, PA Gas & Oil Mineral Rights To Transfer

#### All sold on location with online bidding available.

**PARCEL #1:** 31.57 acres – frontage on Trotter & McCurley Rds. and both sides of Columbiana Rd. 3/4 tillable balance wooded. Tremendous amount of frontage and gorgeous view.

**PARCEL #2:** 18.87 acres – frontage on Trotter, McCurley & Columbiana Rd. All tillable. Lots of frontage and gorgeous view.

**TERMS ON REAL ESTATE:** 10% down auction day, balance due at closing. A 10% buyer's premium will be added to the highest bid to establish the purchase price. Any desired inspections must be made prior to bidding. All information contained herein was derived from sources believed to be correct. Information is believed to be accurate but not guaranteed. Property to be sold as Separate Parcels and not to be offered as an Entirety.